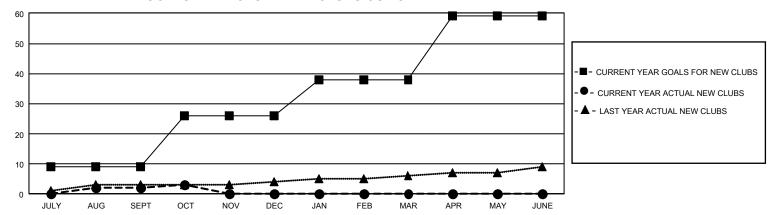

## GOALS AND ACTUAL NEW CLUBS CUMULATIVE

## GMT Constitutional Area 1, Group A

REPORT DOES NOT INCLUDE CLUBS IN UNDISTRICTED AREAS.

| Clubs                 |               |           |               | Members               |                          |                         |                                              |
|-----------------------|---------------|-----------|---------------|-----------------------|--------------------------|-------------------------|----------------------------------------------|
| RESULTS FOR 2022-2023 |               |           |               | RESULTS FOR 2022-2023 |                          |                         |                                              |
| QUARTER               | NEW CLUB GOAL | NEW CLUBS | DROPPED CLUBS | QUARTER ME            | EMBER GROWTH NET<br>GOAL | MEMBER GROWTH<br>ACTUAL | DROPPED MEMBERS ACTUAL (including transfers) |
| JULY/AUG/SEPT         | 27            | 2         | 8             | JULY/AUG/SEPT         | 634                      | 1,139                   | 983                                          |
| OCT/NOV/DEC           | 51            | 1         | 3             | OCT/NOV/DEC           | 621                      | 389                     | 244                                          |
| JAN/FEB/MAR           | 36            | 0         | 0             | JAN/FEB/MAR           | 747                      | 0                       | 0                                            |
| APR/MAY/JUNE          | 63            | 0         | 0             | APR/MAY/JUNE          | 744                      | 0                       | 0                                            |