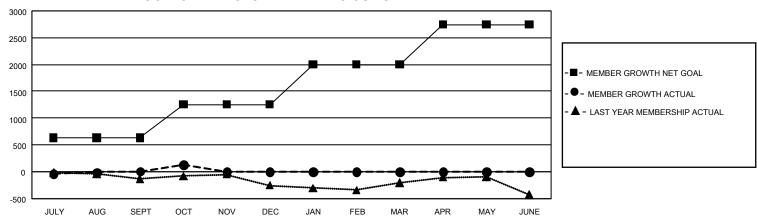

## GOALS AND ACTUAL MEMBERS CUMULATIVE

| DROPPED CLUBS: 11 |       | 442 CLUBS OF 1,048 ADDED 1<br>OR MORE NEW MEMBERS | GENDER DISTRIBUTION                  |                 |  |
|-------------------|-------|---------------------------------------------------|--------------------------------------|-----------------|--|
|                   |       |                                                   | MALE                                 | 18,144 (62.33%) |  |
|                   |       |                                                   | FEMALE                               | 10,957 (37.64%) |  |
| DROPPED MEMBERS   |       |                                                   | NON BINARY                           | 3 (0.01%)       |  |
| DECEASED          | 147   |                                                   | PREFER NOT TO ANSWER                 | 7 (0.02%)       |  |
| CLUB CANCELLED    | 60    |                                                   | TOTAL FAMILY UNIT MEMBERS 4.50       |                 |  |
| OTHER             | 1,020 | CLICK HERE FOR                                    | ,,eee                                |                 |  |
| TOTAL             | 1,227 | CUMULATIVE MEMBERSHIP DATA                        | FAMILY MEMBERS PAYING HALF DUES 2,30 |                 |  |

## GMT Constitutional Area 1, Group A

REPORT DOES NOT INCLUDE CLUBS IN UNDISTRICTED AREAS.

| Clubs                 |               |           |               | Members               |                          |                         |                                              |
|-----------------------|---------------|-----------|---------------|-----------------------|--------------------------|-------------------------|----------------------------------------------|
| RESULTS FOR 2022-2023 |               |           |               | RESULTS FOR 2022-2023 |                          |                         |                                              |
| QUARTER               | NEW CLUB GOAL | NEW CLUBS | DROPPED CLUBS | QUARTER ME            | EMBER GROWTH NET<br>GOAL | MEMBER GROWTH<br>ACTUAL | DROPPED MEMBERS ACTUAL (including transfers) |
| JULY/AUG/SEPT         | 27            | 2         | 8             | JULY/AUG/SEPT         | 634                      | 1,139                   | 983                                          |
| OCT/NOV/DEC           | 51            | 1         | 3             | OCT/NOV/DEC           | 621                      | 389                     | 244                                          |
| JAN/FEB/MAR           | 36            | 0         | 0             | JAN/FEB/MAR           | 747                      | 0                       | 0                                            |
| APR/MAY/JUNE          | 63            | 0         | 0             | APR/MAY/JUNE          | 744                      | 0                       | 0                                            |